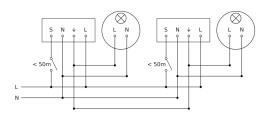

& \\ & & & \\ & & & \\ & & & \\ & & & \\ & & & \\ & & & \\ & & & \\ & & & \\ & & & \\ & & & \\ & & & \\ & & & \\ & & & \\ & & & \\ & & & \\ & & & \\ & & & \\ & & & \\ & & & \\ & & & \\ & & & \\ & & & \\ & & & \\ & & & \\ & & & \\ & & & \\ & & & \\ & & & \\ & & & \\ & & & \\ & & & \\ & & & \\ & & & \\ & & & \\ & & & \\ & & & \\ & & & \\ & & & \\ & & & \\ & & & \\ & & & \\ & & & \\ & & & \\ & & & \\ & & & \\ & & & \\ & & & \\ & & & \\ & & & \\ & & & \\ & & & \\ & & & \\ & & & \\ & & & \\ & & & \\ & & & \\ & & & \\ & & & \\ & & & \\ & & & \\ & & & \\ & & & \\ & & & \\ & & & \\ & & & \\ & & & \\ & & & \\ & & & \\ & & & \\ & & & \\ & & & \\ & & & \\ & & & \\ & & & \\ & & & \\ & & & \\ & & & \\ & & & \\ & & & \\ & & & \\ & & & \\ & & &$

#### Circuit diagram for interconnecting several sensors